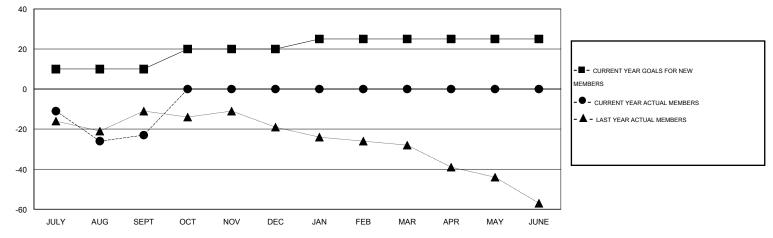

## GMT: THOMAS MATNEY

| Clubs<br>RESULTS FOR 2014-2015 |   |   |   |    | Members<br>RESULTS FOR 2014-2015 |    |    |    |     |
|--------------------------------|---|---|---|----|----------------------------------|----|----|----|-----|
|                                |   |   |   |    |                                  |    |    |    |     |
| JULY/AUG/SEPT                  | 0 | 0 | 1 | -1 | JULY/AUG/SEPT                    | 10 | 18 | 41 | -23 |
| OCT/NOV/DEC                    | 0 | 0 | 0 | 0  | OCT/NOV/DEC                      | 10 | 0  | 0  | 0   |
| JAN/FEB/MAR                    | 0 | 0 | 0 | 0  | JAN/FEB/MAR                      | 5  | 0  | 0  | 0   |
| APR/MAY/JUNE                   | 0 | 0 | 0 | 0  | APR/MAY/JUNE                     | 0  | 0  | 0  | 0   |